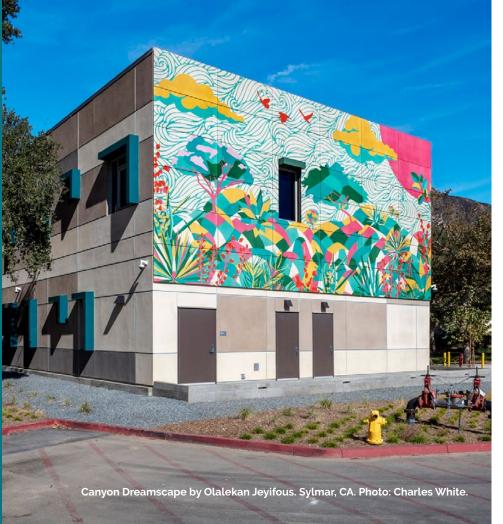

#### **PUBLIC ART**

A top material for reproducing digital art and paintings, collages, photographs and more, ALTO™ brings public art to life.

MURALS
 OUTDOOR GALLERIES
 ARCHITECTURAL
 DECORATION
 MEMORIAL SITES &
 MONUMENTS

# MURALS & FACADES

Sustainable and vibrant, ALTO™ gives designers and architects the freedom to apply bold colors and custom graphics to building surfaces.

- LARGE FORMAT MURALS
- CLADDING
- BUILDING ACCENTS
- FACADE DECORATION