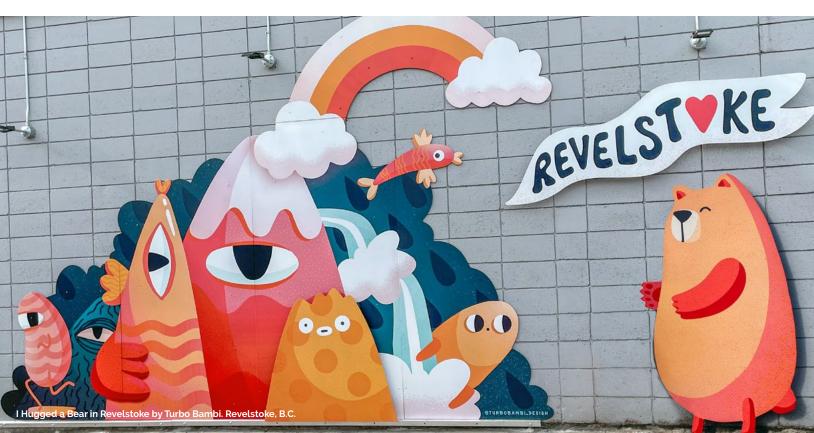

#### **PUBLIC ART**

A top material for reproducing digital art and paintings, collages, photographs and more, ALTO™ brings public art to life.

MURALS
 OUTDOOR GALLERIES
 ARCHITECTURAL
 DECORATION
 MEMORIAL SITES &
 MONUMENTS

# MURALS & FACADES

Sustainable and vibrant, ALTO™ gives designers and architects the freedom to apply bold colors and custom graphics to building surfaces.

- LARGE FORMAT MURALS
- CLADDING
- BUILDING ACCENTS
- FACADE DECORATION