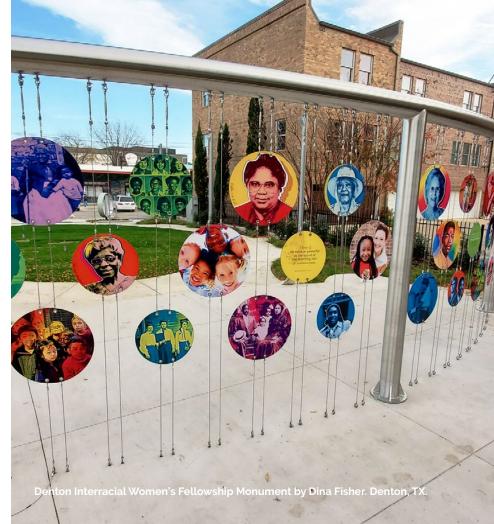

#### **PUBLIC ART**

A top material for reproducing digital art and paintings, collages, photographs and more, ALTO™ brings public art to life.

MURALS
 OUTDOOR GALLERIES
 ARCHITECTURAL
 DECORATION
 MEMORIAL SITES &
 MONUMENTS

Well. I didn't know the colors would be so vivid and the details would be so sharp. It's a gamechanger for people who do digital art to be able to make it durable for outdoors. 

7

Dina Fisher, Artist.