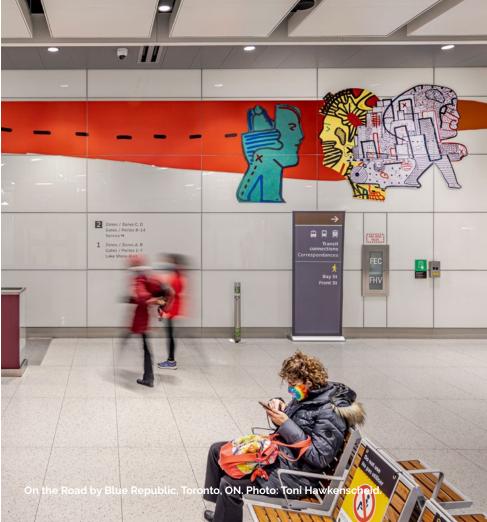

# CITY & TRANSIT

ALTO™ offers customized, long-lasting solutions for multi-site civic projects that require easy maintenance and installation

TRANSIT STATIONSPARKSINSTITUTIONSTOURIST DISTRICTS

ALTO™ is very sturdy and its material strength can be advantageous when integrated into the construction of a node vs. being only the interpretive layer. So in terms of design we can get more creative.

Matthias Reinicke,

Principal Designer Lime Design