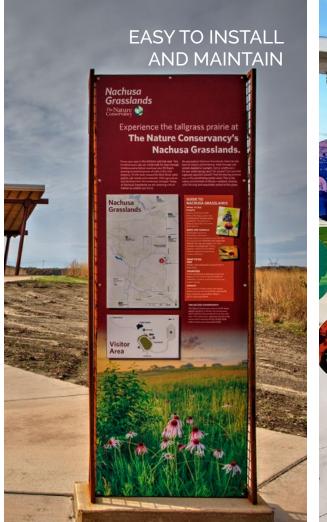

# WAYFINDING & PLACEMAKING

For signage and graphic elements that enhance the spaces that matter, ALTO™ provides durable, lasting and easy to implement solutions.

- WAYFINDING SIGNAGE
- INTERPRETIVE PANELS
- GUEST EXPERIENCE
- DONOR RECOGNITION